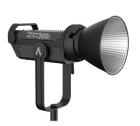

#### **LS 300x**

The 300x is the first of many Aputure lights to utilise the expanded vari-white CCT range of 2700K-6500K, going beyond traditional bi-color.

Outputs reliable colour with CRI and TLCI scores of 96+, a tungsten SSI score of up to 85, and a D55 SSI score of up to 74, competing with industry giants.