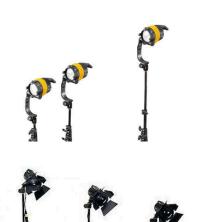

# D-LED4-D - 3 Light Kit

Separate dimming adjusts the intensity with no colour change. Focuses like a true Dedolight from wide 60° to extremely narrow 4° Clean beam - no stray light, lets you put the light exactly where you want it without causing any extra unwanted shadows.