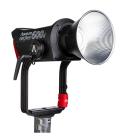

# LS 600x Pro

The LS 600x Pro boasts an expanded bi-color range of 2700K~6500K while still being able maintain an impressive output. Equipped with its native Hyper-Reflector, the 600x Pro can output 5,610 lux at 3m (10 feet).