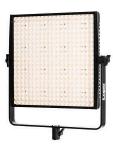

# 1x1 Super Panel (Bi-Colour)

With colour temperatures ranging between 3200k and 5600k, the Lupo Superpanel LED panel light is extremely light, compact, easy to handle and can be rigged anywhere. It can be battery or mains powered.