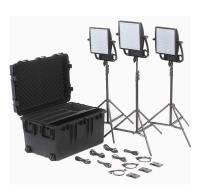

# 1x1 Super Panel (Bi-Colour)

With colour temperatures ranging between 3200k and 5600k, the Lupo Superpanel LED panel light is extremely light, compact, easy to handle and can be rigged anywhere. It can be battery or mains powered.