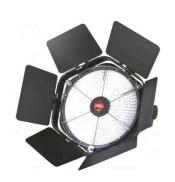

# **Anova HD Eco Flood V2**

The Rotolight ANOVA's revolutionary range of 'totally flicker free' LED EcoFlood lights deliver 1000 Watt equivalent output whilst using 93% less energy than a standard tungsten bulb. Now up to 350% brighter, the Anova range features the latest 'game-changing' LED technology that gives 'Best in Class' colour rendering with overall CRI > 95 and Skin tone > 98, in either 'ULTRAWIDE' 110° beam angle for beautiful soft lighting, or 'STANDARD' 50° degree beam angle for greater straight line output.