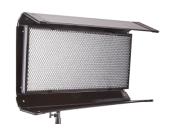

# **DivaLite 20X LED**

The Diva-Lite LED blends Kino Flo's popular fixture with its tunable LED family line. The Diva-Lite LED lights feature dial-in variable colour temperature control from 2500K to 9900K, full-range dimming, programmable presets and DMX wireless capability.