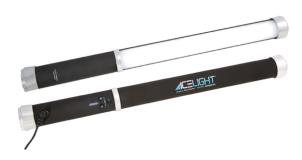

# Tegra 4ft - 4 Bank

The Tegra 4Bank is an all-purpose fluorescent light source that is equally at home in the studio or on the road.