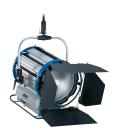

# **DLH4 (150W) - 3 Light Set**

The Classic DLH4 is one of the most famous lighting devices ever made. With a 40 year history in the professional lighting industry, this light has proven time and again how far you can take precision lighting using aspheric optics.