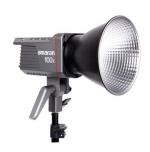

# 100x

100W bi-color Bowens Mount point-source light with an upgraded LED chipset, bringing incredibly high colour quality to the upgraded Amaran COB S series. Combined with familiar features of the original 100x - 100