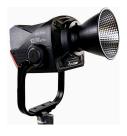

# 100x

100W bi-color Bowens Mount point-source light with an upgraded LED chipset, bringing incredibly high colour quality to the upgraded Amaran COB S series. Combined with familiar features of the original 100x - 100